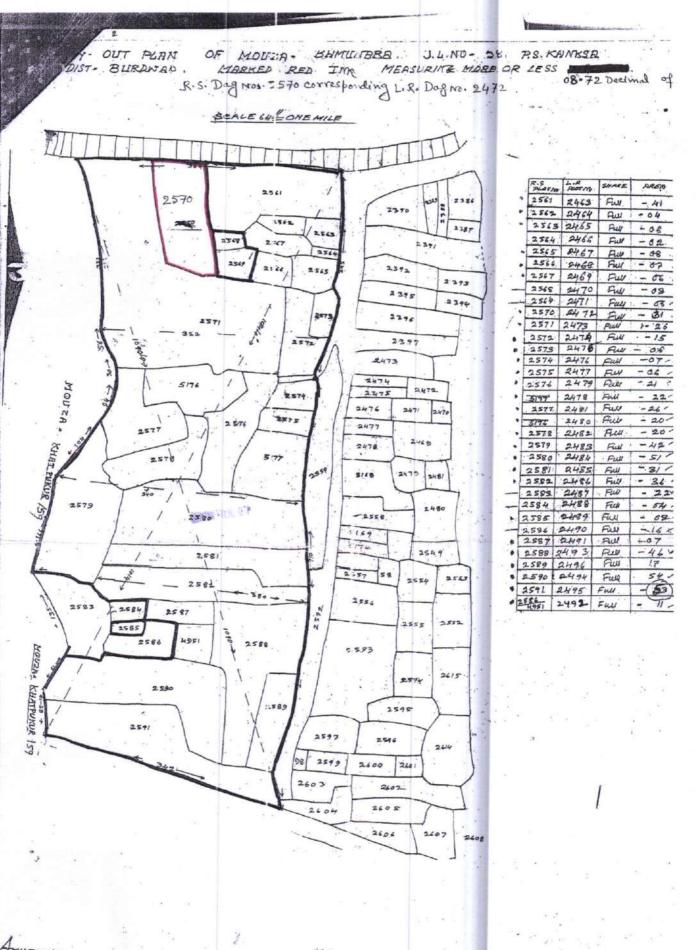

Additional Registratol Legirance - III

END MUL PA

1

- J.L. No.58, Police Station Kanksa, Sub Registration District Durgapur, District Burdwan delineated on the **Plan** annexed hereto and bordered in color **Red** thereon **together with** all easement rights and all other rights, appurtenances and inheritances for access and user thereof, free from all encumbrances, described in the **Schedule** below (collectively **Said Property**)
- 5.1.2 Sale to Vendor: By a Deed of Conveyance dated 28th day July 2010, registered in the office of the Additional District Sub Registrar Durgapur, Burdwan in recorded in Book No. I, CD Volume 14, Pages 702 to 716, being Deed No. 5733 for the year 2010, Sri Aloke Acharjee, Sri Pulak Acharjee, Sri Ashoke Chatterjee, Sri Samiran Chatterjee, Sri Sukdev Chatterjee sold, transferred, conveyed and assigned the Said Property to Vendor, thus the Vendor. Became the sole and absolute owner of the Said Property, described in the Schedule below.
- 5.1.3 **Absolute Ownership of Said Property:** In the aforesaid circumstances, the Vendor has become the true and absolute owner of the Said Property described in the Schedule below.
- 5.2 **Representations, Warranties and Covenants by Vendor:** The Vendor represents, warrants and covenants as follows:
- 5.2.1 No Acquisition/Requisition: The Vendor has not received any notice from any authority for acquisition, requisition or vesting of the Said Property and declares that the Said Property is not affected by any scheme of the Municipal Authority or Government or any Statutory Body.
- 5.2.2 **No Excess Land:** The Vendor does not hold any excess vacant land under the Urban Land (Ceiling and Regulation) Act, 1976 or any excess land under the West Bengal Land Reforms Act, 1955.
- 5.2.3 No Encumbrance by Act of Vendor: The Vendor has not at any time done or executed or knowingly suffered or been party or privy to any act, deed, matter or thing, including grant of right of easement, whereby the Said Property or any part thereof can or may be impeached, encumbered or affected in title.
- 5.2.4 **Right, Power and Authority to Sell:** The Vendor has good right, full power, absolute authority and indefeasible title to grant, sell, convey, transfer, assign and assure the Said Property to the Purchaser.

#### 7. Transfer

- 7.1 Hereby Made: The Vendor hereby sells, conveys and transfers to the Purchaser the entirety of the Vendor's right, title and interest of whatsoever or howsoever nature in the Said Property described in the Schedule below, being, an ALL THAT Piece and Parcel of Land measuring 8.72 (eight point seven two) decimal, more or less comprised in R.S Dag No. 2570 corresponding L.R. Dag No. 2472 recorded in Khatian Nos. 263 and 313, Mouza Bamunara, J.L. No.58, Police Station Kanksa, Sub Registration District Durgapur, District Burdwan delineated on the Plan annexed hereto and bordered in color Red thereon together with all easement rights and all other rights, appurtenances and inheritances for access and user thereof, free from all encumbrances, described in the Schedule below together with all easement rights and all other rights, appurtenances and inheritances for access and user thereof, free from all encumbrances, described in the Schedule below.
- 7.2 **Total Consideration:** The aforesaid transfer is being made in consideration of a sum of Rs Rs.11,77,200/- (Rupees Eleven Lac Seventy Seven thousand and two hundred only) (**Total Consideration**) paid by the Purchaser to the Vendor, receipt of which the Vendor hereby and by the Receipt and Memo of Consideration hereunder written, admits and acknowledges.

Schedule (Said Property) [Subject Matter of Sale]

ALL THAT Piece and Parcel of Land measuring 8.72 (eight point seven two) decimal, more or less comprised in R.S Dag No. 2570 corresponding L.R. Dag No. 2472 recorded in Khatian Nos. 263 and 313, Mouza Bamunara, J.L. No.58, Police Station Kanksa, Sub Registration District Durgapur, District Burdwan delineated on the Plan annexed hereto and bordered in color Red thereon together with all easement rights and all other rights, appurtenances and inheritances for access and user thereof, free from all encumbrances together with all easement rights and all other rights, appurtenances and inheritances for access and user thereof, free from all encumbrances and butted and bounded by as follows:

North: R.S. Plot No. 1405[Pond]

West : R.S. Plot No.2561

South : R.S. Plot No. 2571

East : R.S. Plot No. 2571

Additional Registranof Assurar ce - III